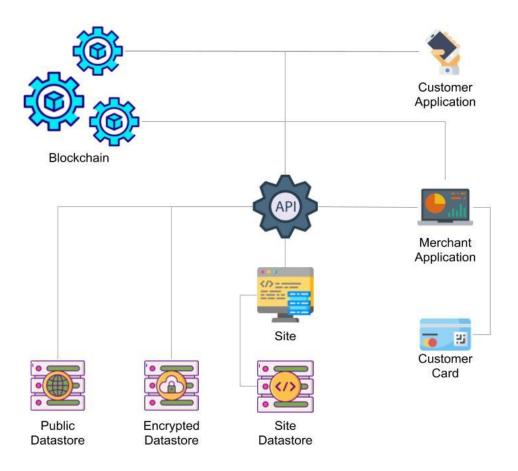

## What is Synergy?

A financial toolkit aiming to provide financial services to Cooperatives

- running on a distributed ledger
- open source and co-designed by the community

## **Technology**

- Distributed ledger (Quora)

- Digital wallet

- Privacy by design

#### **Digital Wallet Level**

The users have the option to choose level of Privacy:

- Data stored in encrypted Synergy server, access via login credentials
- Data in Synergy server encrypted by the private key of the user, access via key
- Data stored by user, direct access to the distributed ledger through user's device

#### **Distributed Ledger Level**

- Zero knowledge proof for transactions anonymity
- Optional private contracts between partners
- Mix identity of the user by creating a temporary wallet before the transaction begins